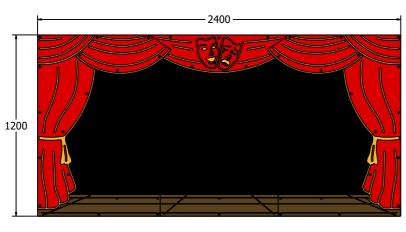

## Stage Backdrop

Draw your own chalk backdrops

Customisable central curtain

Panel is supplied un-drilled and without fixings

**FISTGBK** 

Age Range: 2+ Years

Panel assembly - 2400 x 1200 x 42mm Panel assembly - 80 Kg Largest Part: