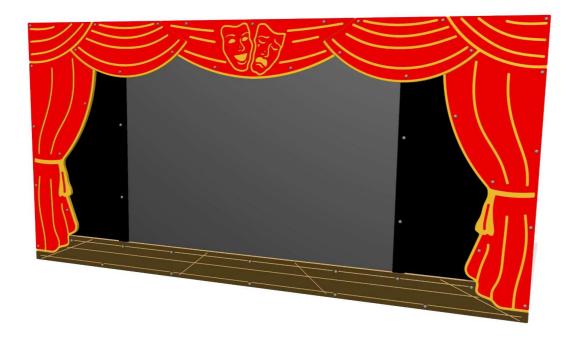

## Stage Backdrop

Draw your own chalk backdrops

Customisable central curtain

Panel is supplied un-drilled and without fixings

**FISTGBK** 

Age Range: 2+ Years

Panel assembly - 2400 x 1200 x 42mm Panel assembly - 80 Kg Largest Part: