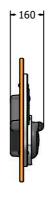

To be fixed on to posts or wall mounted.

Contact AMV Playground Solutions for supply of suitable posts or wall fixings.

AMVFA-AP-FIPTCSVOXRG6

AMVFA-AP-FIPTCSVOXRG3

|               | FIPTCSVOXRG6    | FIPTCSVOXRG3     |
|---------------|-----------------|------------------|
| Age Range:    | 2+ Years        | 2+ Years         |
| Largest Part: | 595 x 800 x 160 | 800 x 1200 x 160 |
| Total Weight: | 13.2Kg          | 21.7Kg           |