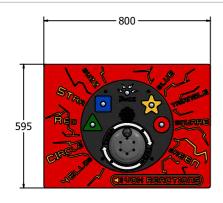

To be fixed on to posts or wall mounted.

Contact AMV Playground Solutions for supply of suitable posts or wall fixings.

AMVFA-AP-FIPTCSVOXRG6

AMVFA-AP-FIPTCSVOXRG3

|               | FIPTCSVOXRG6    | FIPTCSVOXRG3     |
|---------------|-----------------|------------------|
| Age Range:    | 2+ Years        | 2+ Years         |
| Largest Part: | 595 x 800 x 160 | 800 x 1200 x 160 |
| Total Weight: | 13.2Kg          | 21.7Kg           |