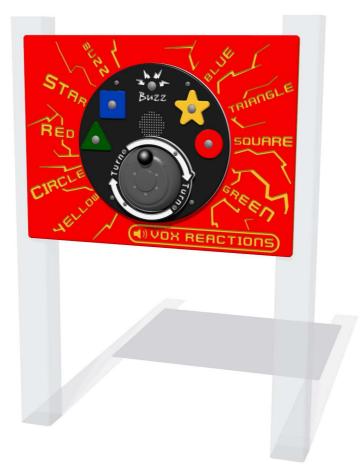

## **RotoGen Colours & Shapes Vox Reactions Play Panel**

Randomly generated instructions to test reactions

- Sound based reactions game

- User generated power

- Designed to British & European Standard BS EN 1176 Details shown are for panel only.

To be fixed on to posts or wall mounted.

Contact AMV Playground Solutions for supply of suitable posts or wall fixings.

AMVFA-AP-FIPTCSVOXRG6

AMVFA-AP-FIPTCSVOXRG3

|               | FIPTCSVOXRG6    | FIPTCSVOXRG3     |
|---------------|-----------------|------------------|
| Age Range:    | 2+ Years        | 2+ Years         |
| Largest Part: | 595 x 800 x 160 | 800 x 1200 x 160 |
| Total Weight: | 13.2Kg          | 21.7Kg           |