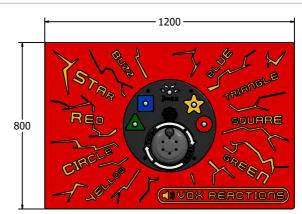

## **RotoGen Colours & Shapes Vox Reactions Play Panel**

Randomly generated instructions to test reactions

- Sound based reactions game

- User generated power

- Designed to British & European Standard BS EN 1176 Details shown are for panel only.

To be fixed on to posts or wall mounted.

Contact AMV Playground Solutions for supply of suitable posts or wall fixings.

AMVFA-AP-FIPTCSVOXRG6

AMVFA-AP-FIPTCSVOXRG3

|               | FIPTCSVOXRG6    | FIPTCSVOXRG3     |
|---------------|-----------------|------------------|
| Age Range:    | 2+ Years        | 2+ Years         |
| Largest Part: | 595 x 800 x 160 | 800 x 1200 x 160 |
| Total Weight: | 13.2Kg          | 21.7Kg           |