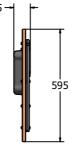

AMVFA-AP-FIPTPIANO6

AMVFA-AP-FIPTPIANO3

| Age Range:<br>Largest Part:<br>Heaviest Part:<br>Total Weight:<br>Surfacing : | 2+ Years<br>595x800x87.5<br>11.2Kg<br>11.2Kg<br>N/A | Minimum Inspection Schedule |                | Age Range:                                     | 2+ Years                                |
|-------------------------------------------------------------------------------|-----------------------------------------------------|-----------------------------|----------------|------------------------------------------------|-----------------------------------------|
|                                                                               |                                                     | Inspection Type             |                | 5 5                                            | 800x820x87.5<br>13.2Kg<br>13.2Kg<br>N/A |
|                                                                               |                                                     | Visual                      | Every Month    | Heaviest Part:<br>Total Weight:<br>Surfacing : |                                         |
|                                                                               |                                                     | Functionality               | Every Month    |                                                |                                         |
|                                                                               |                                                     | Comprehensive               | Every 6 Months |                                                |                                         |