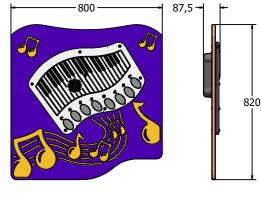

AMVFA-AP-FIPTPIANO6

AMVFA-AP-FIPTPIANO3

| Age Range:<br>Largest Part:<br>Heaviest Part:<br>Total Weight:<br>Surfacing : | 2+ Years<br>595x800x87.5<br>11.2Kg<br>11.2Kg<br>N/A | Minimum Inspection Schedule |                | Age Range:                                     | 2+ Years                                |
|-------------------------------------------------------------------------------|-----------------------------------------------------|-----------------------------|----------------|------------------------------------------------|-----------------------------------------|
|                                                                               |                                                     | Inspection Type             |                | 5 5                                            | 800x820x87.5<br>13.2Kg<br>13.2Kg<br>N/A |
|                                                                               |                                                     | Visual                      | Every Month    | Heaviest Part:<br>Total Weight:<br>Surfacing : |                                         |
|                                                                               |                                                     | Functionality               | Every Month    |                                                |                                         |
|                                                                               |                                                     | Comprehensive               | Every 6 Months |                                                |                                         |