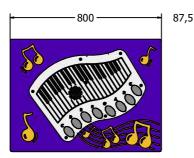

AMVFA-AP-FIPTPIANO6

AMVFA-AP-FIPTPIANO3

| Age Range:<br>Largest Part:<br>Heaviest Part:<br>Total Weight:<br>Surfacing : | 2+ Years<br>595x800x87.5<br>11.2Kg<br>11.2Kg<br>N/A | Minimum Inspection Schedule |                | Age Range:                                     | 2+ Years                                |
|-------------------------------------------------------------------------------|-----------------------------------------------------|-----------------------------|----------------|------------------------------------------------|-----------------------------------------|
|                                                                               |                                                     | Inspection Type             |                | 5 5                                            | 800x820x87.5<br>13.2Kg<br>13.2Kg<br>N/A |
|                                                                               |                                                     | Visual                      | Every Month    | Heaviest Part:<br>Total Weight:<br>Surfacing : |                                         |
|                                                                               |                                                     | Functionality               | Every Month    |                                                |                                         |
|                                                                               |                                                     | Comprehensive               | Every 6 Months |                                                |                                         |