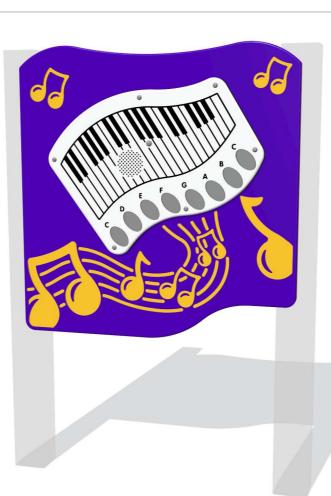

## **PlayTronic Piano Play Panel**

Details shown are for panel only.

To be fixed on to posts or wall mounted.

Contact AMV Playground Solutions for supply of suitable posts or wall fixings.

Designed to British & European Standard BS EN 1176

Material:

Design Panel - Two Colour High Density Polyethylene (HDPE) with orange peel texture finish

Colour Choices:

Design Panel - Broad selection available, visit the website below for further details