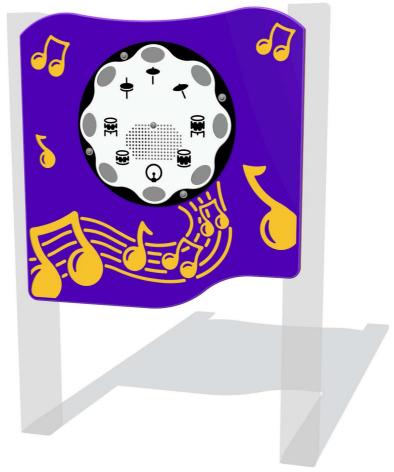

## **Touch Drum Play Panel**

Designed to British & European Standard BS EN 1176 Details shown are for panel only.

To be fixed on to posts or wall mounted.

Contact AMV Playground Solutions for supply of suitable posts or wall fixings.

AMVFA-AP-FIPTDRUMS6

AMVFA-AP-FIPTDRUMS3-B

Age Range: Largest Part: Heaviest Part: Total Weight: Surfacing: 2+ Years 595x800x90 10.8Kg 10.8Kg N/A

| Minimum Inspection Schedule |  |
|-----------------------------|--|
| <b>Inspection Frequency</b> |  |
| Every Month                 |  |
| Every Month                 |  |
| Every 6 Months              |  |
|                             |  |

Age Range: Largest Part: Heaviest Part: Total Weight: Surfacing: 2+ Years 800x820x90 12.5Kg 12.5Kg N/A

Material:

Design Panel - Two Colour High Density Polyethylene (HDPE) with orange peel texture finish

Colour Choices:

**Design Panel** - Broad selection available, visit the website below for further details