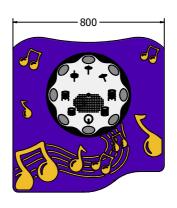

AMVFA-AP-FIPTDRUMS6

AMVFA-AP-FIPTDRUMS3-B

Age Range: Largest Part: Heaviest Part: Total Weight: Surfacing: 2+ Years 595x800x90 10.8Kg 10.8Kg N/A

| Minimum Inspection Schedule |  |
|-----------------------------|--|
| <b>Inspection Frequency</b> |  |
| Every Month                 |  |
| Every Month                 |  |
| Every 6 Months              |  |
|                             |  |

Age Range: Largest Part: Heaviest Part: Total Weight: Surfacing: 2+ Years 800x820x90 12.5Kg 12.5Kg N/A

Material:

Design Panel - Two Colour High Density Polyethylene (HDPE) with orange peel texture finish