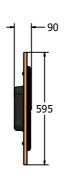

AMVFA-AP-FIPTDRUMS6

AMVFA-AP-FIPTDRUMS3-B

Age Range: Largest Part: Heaviest Part: Total Weight: Surfacing: 2+ Years 595x800x90 10.8Kg 10.8Kg N/A

| Minimum Inspection Schedule |  |
|-----------------------------|--|
| <b>Inspection Frequency</b> |  |
| Every Month                 |  |
| Every Month                 |  |
| Every 6 Months              |  |
|                             |  |

Age Range: Largest Part: Heaviest Part: Total Weight: Surfacing: 2+ Years 800x820x90 12.5Kg 12.5Kg N/A

Material:

Design Panel - Two Colour High Density Polyethylene (HDPE) with orange peel texture finish