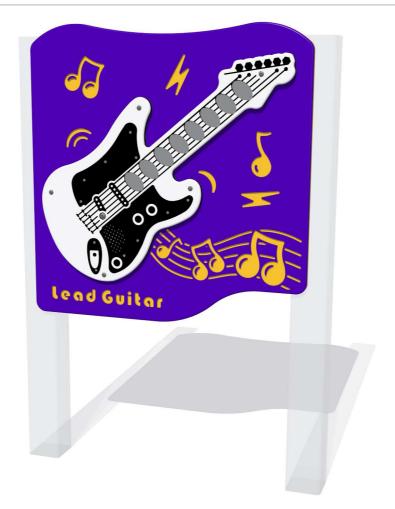

## **Lead Guitar Play Panel**

- Details shown are for panel only.
- To be fixed on to posts or wall mounted.
- Contact AMV Playground Solutions for supply of suitable posts or wall fixings.

- Supplied as complete panel
- Plays 8 guitar notes
- Battery powered
- Designed to British & European Standard BS EN 1176