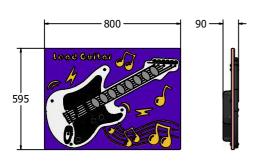

|  | - 1  |  |
|--|------|--|
|  | 411  |  |
|  | 110  |  |
|  | 11   |  |
|  |      |  |
|  |      |  |
|  | - 11 |  |
|  | - 41 |  |
|  | - 44 |  |
|  | _    |  |
|  |      |  |

|               | FIPTLEAD6  |
|---------------|------------|
| Age Range:    | 2+ Years   |
| Largest Part: | 595x800x90 |
| Total Weight: | 11.5Kg     |