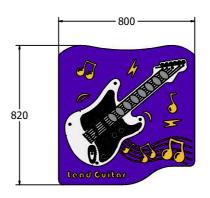

|               | FIPTLEAD3  |
|---------------|------------|
| Age Range:    | 2+ Years   |
| Largest Part: | 800x820x90 |
| Total Weight: | 13.5Kg     |

Material:

**HDPE Panel** - High Density Polyethylene (HDPE) with orange peel texture finish