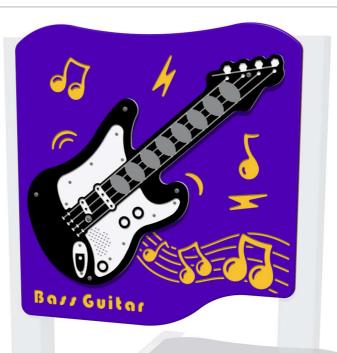

## **Bass Guitar Play Panel**

- Supplied as complete panel
- Plays 8 Bass Guitar notes
- Battery powered
- Designed to British & European Standard BS EN 1176

Details shown are for panel only.

To be fixed on to posts or wall mounted.