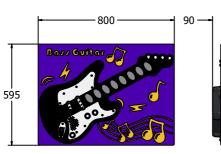

## **Bass Guitar Play Panel**

- Supplied as complete panel
- Plays 8 Bass Guitar notes
- Battery powered
- Designed to British & European Standard BS EN 1176

Details shown are for panel only.

To be fixed on to posts or wall mounted.

Contact AMV Playground Solutions for supply of suitable posts or wall fixings.

AMVFA-AP-FIPTBASS6

AMVFA-AP-FIPTBASS3

800

|               | FIPTBASS6  | Inspection Schedule | Inspection Frequency |               | FIPTBASS   |
|---------------|------------|---------------------|----------------------|---------------|------------|
| Age Range:    | 2+ Years   | Visual              | Every Month          | Age Range:    | 2+ Years   |
| Largest Part: | 595x800x90 | Functionality       | Every Month          | Largest Part: | 800x820x90 |
| Total Weight: | 11.5Kg     | Comprehensive       | Every 6 Months       | Total Weight: | 13.5Kg     |