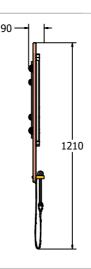

Age Range: 2+ Years
Largest Part: 800x820
Heaviest Part: 10.5Kg
Total Weight: 10.5Kg
Surfacing: N/A

| Minimum Inspection Schedule |                      |
|-----------------------------|----------------------|
| Inspection Type             | Inspection Frequency |
| Visual                      | Every Month          |
| Functionality               | Every Month          |
| Comprehensive               | Every 6 Months       |