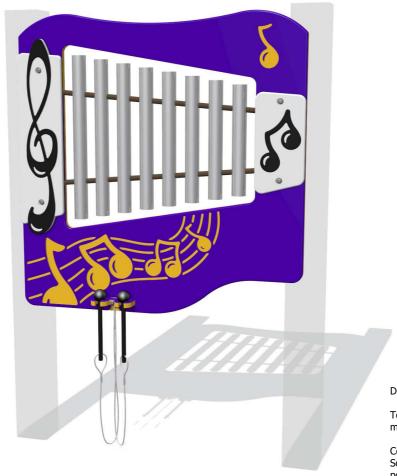

## AMVFA-AP-FIMUTUBE3 Glockenspiel Play Panel - Ally Tube

Designed to British & European Standard BS EN 1176

Details shown are for panel only.

To be fixed on to posts or wall mounted.

Contact AMV Playground Solutions for supply of suitable posts or wall fixings.

Age Range: 2+ Years
Largest Part: 800x820
Heaviest Part: 10.5Kg
Total Weight: 10.5Kg
Surfacing: N/A

| Minimum Inspection Schedule |                      |
|-----------------------------|----------------------|
| Inspection Type             | Inspection Frequency |
| Visual                      | Every Month          |
| Functionality               | Every Month          |
| Comprehensive               | Every 6 Months       |

Material: Design Panel - Two Colour High Density Polyethylene (HDPE) with orange peel texture finish

Colour Choices: **Design Panel** - Broad selection available, visit the website below for further details