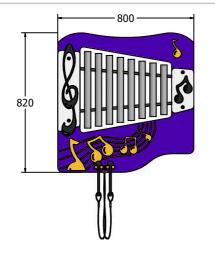

Age Range: 2+ Years
Largest Part: 800x820
Heaviest Part: 10.5Kg
Total Weight: 10.5Kg
Surfacing: N/A

| Minimum Inspection Schedule |                      |
|-----------------------------|----------------------|
| Inspection Type             | Inspection Frequency |
| Visual                      | Every Month          |
| Functionality               | Every Month          |
| Comprehensive               | Every 6 Months       |