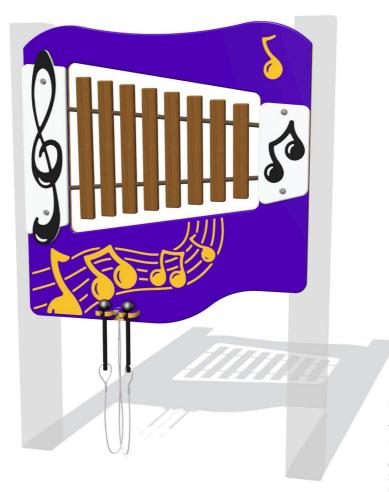

## **Product Specification**

AMVFA-AP-FIMUHARD3 **Xylophone Play Panel - Hardwood** 

Designed to British & European Standard BS EN 1176

Details shown are for panel only.

To be fixed on to posts or wall mounted.

Material:

Design Panel - Two Colour High Density Polyethylene (HDPE) with orange peel texture finish

Colour Choices:

Design Panel - Broad selection available, visit the website below for further details