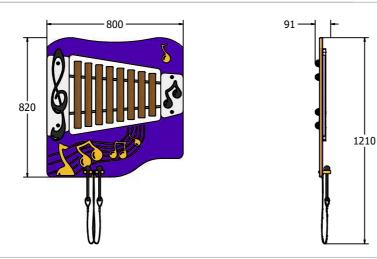

## **Product Specification**

AMVFA-AP-FIMUHARD3 **Xylophone Play Panel - Hardwood** 

Designed to British & European Standard BS EN 1176

Details shown are for panel only.

To be fixed on to posts or wall mounted.

Contact AMV Playground Solutions for supply of suitable posts or wall fixings.

| 2+ Years         | 2+ Years   | Minimum Inspection Schedule |                      |
|------------------|------------|-----------------------------|----------------------|
|                  | 800x820x91 | Inspection Typ              | Inspection Frequency |
| 10.5Kg<br>10.5Kg | 5          | Visual                      | Every Month          |
|                  | 10.5Kg     | Functionality               | Every Month          |
| urfacing :       | N/A        | Comprehensive               | Every 6 Months       |